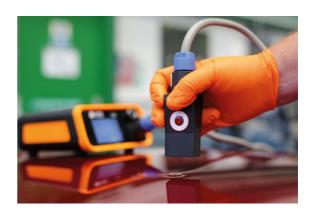

## **Paintless Dent Repair Tool**

This paintless dent repair tool uses magnetic induction heating to remove soft edged dents like hail damage and carpark dings on automotive bodywork panels, quickly and easily, without damaging the paintwork. It features adjustable time setting and power controls, which can be easily viewed on the digital display, and is supplied in a robust carry case for safe storage.

## **Additional Information**

- Mains-powered induction heater designed to remove dings & soft dents on steel panels in only 30 seconds.
- 230v single phase, 1.8A, 400W output power.
- Power cable length: 1.5m; Repair head cable length: 3m.
- Features adjustable time control (1 sec to 5 sec) & adjustable power control (10% to 100%), with an easy to read digital display.
- NOTE: not for use on aluminium panels. CE & RoHS compliant.