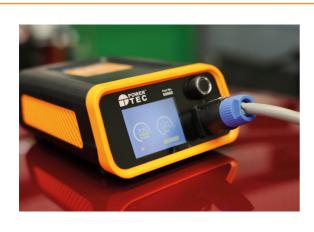

## **Paintless Dent Repair Tool**

This paintless dent repair tool uses magnetic induction heating to remove soft edged dents like hail damage and carpark dings on automotive bodywork panels, quickly and easily, without damaging the paintwork. It features adjustable time setting and power controls, which can be easily viewed on the digital display, and is supplied in a robust carry case for safe storage.

## **Additional Information**

- Mains-powered induction heater designed to remove dings & soft dents on steel panels in only 30 seconds.
- 230v single phase, 1.8A, 400W output power.
- Power cable length: 1.5m; Repair head cable length: 3m.
- Features adjustable time control (1 sec to 5 sec) & adjustable power control (10% to 100%), with an easy to read digital display.
- NOTE: not for use on aluminium panels. CE & RoHS compliant.