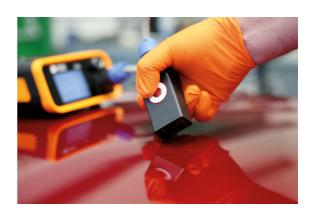

## **Paintless Dent Repair Tool**

This paintless dent repair tool uses magnetic induction heating to remove soft edged dents like hail damage and carpark dings on automotive bodywork panels, quickly and easily, without damaging the paintwork. It features adjustable time setting and power controls, which can be easily viewed on the digital display, and is supplied in a robust carry case for safe storage.

## **Additional Information**

- Mains-powered induction heater designed to remove dings & soft dents on steel panels in only 30 seconds.
- 230v single phase, 1.8A, 400W output power.
- Power cable length: 1.5m; Repair head cable length: 3m.
- Features adjustable time control (1 sec to 5 sec) & adjustable power control (10% to 100%), with an easy to read digital display.
- NOTE: not for use on aluminium panels. CE & RoHS compliant.