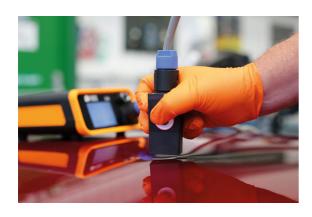

## **Paintless Dent Repair Tool**

This paintless dent repair tool uses magnetic induction heating to remove soft edged dents like hail damage and carpark dings on automotive bodywork panels, quickly and easily, without damaging the paintwork. It features adjustable time setting and power controls, which can be easily viewed on the digital display, and is supplied in a robust carry case for safe storage.

## **Additional Information**

- Mains-powered induction heater designed to remove dings & soft dents on steel panels in only 30 seconds.
- 230v single phase, 1.8A, 400W output power.
- Power cable length: 1.5m; Repair head cable length: 3m.
- Features adjustable time control (1 sec to 5 sec) & adjustable power control (10% to 100%), with an easy to read digital display.
- NOTE: not for use on aluminium panels. CE & RoHS compliant.