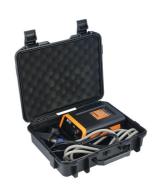

## **Paintless Dent Repair Tool**

This paintless dent repair tool uses magnetic induction heating to remove soft edged dents like hail damage and carpark dings on automotive bodywork panels, quickly and easily, without damaging the paintwork. It features adjustable time setting and power controls, which can be easily viewed on the digital display, and is supplied in a robust carry case for safe storage.