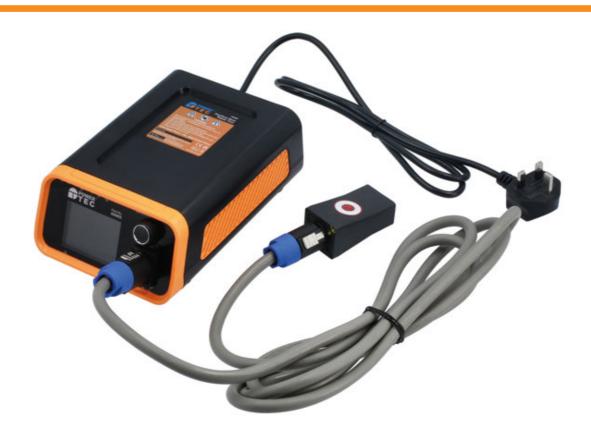

## **Paintless Dent Repair Tool**

This paintless dent repair tool uses magnetic induction heating to remove soft edged dents like hail damage and carpark dings on automotive bodywork panels, quickly and easily, without damaging the paintwork. It features adjustable time setting and power controls, which can be easily viewed on the digital display, and is supplied in a robust carry case for safe storage.

## **Additional Information**

- Mains-powered induction heater designed to remove dings & soft dents on steel panels in only 30 seconds.
- 230v single phase, 1.8A, 400W output power.
- Power cable length: 1.5m; Repair head cable length: 3m.
- Features adjustable time control (1 sec to 5 sec) & adjustable power control (10% to 100%), with an easy to read digital display.
- NOTE: not for use on aluminium panels. CE & RoHS compliant.