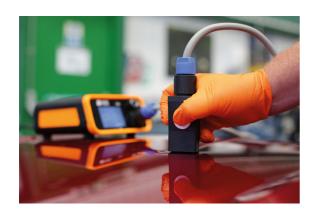

## **Paintless Dent Repair Tool**

This paintless dent repair tool uses magnetic induction heating to remove soft edged dents like hail damage and carpark dings on automotive bodywork panels, quickly and easily, without damaging the paintwork. It features adjustable time setting and power controls, which can be easily viewed on the digital display, and is supplied in a robust carry case for safe storage.