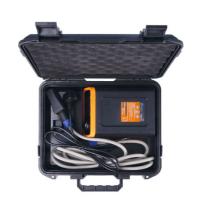

## **Paintless Dent Repair Tool**

This paintless dent repair tool uses magnetic induction heating to remove soft edged dents like hail damage and carpark dings on automotive bodywork panels, quickly and easily, without damaging the paintwork. It features adjustable time setting and power controls, which can be easily viewed on the digital display, and is supplied in a robust carry case for safe storage.

## **Additional Information**

- Mains-powered induction heater designed to remove dings & soft dents on steel panels in only 30 seconds.
- 230v single phase, 1.8A, 400W output power.
- Power cable length: 1.5m; Repair head cable length: 3m.
- Features adjustable time control (1 sec to 5 sec) & adjustable power control (10% to 100%), with an easy to read digital display.
- NOTE: not for use on aluminium panels. CE & RoHS compliant.